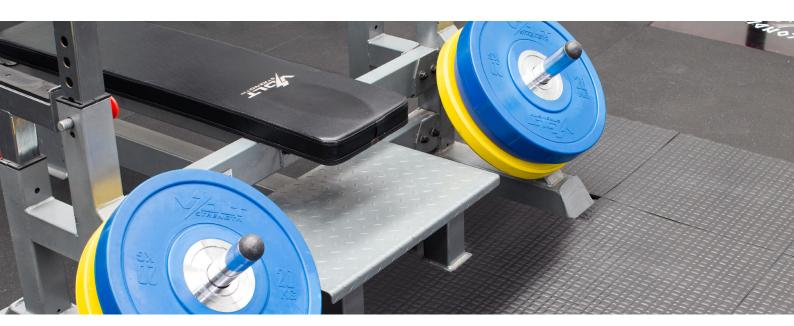

|                             |          |
|                     | Petrol & Oil             |                             |          |
|                     | Ozone & Weather          |                             |          |
|                     | Flame Resistance         |                             |          |
|                     | Animal & Vegetable Oil   |                             |          |
|                     | Wear Resistance          |                             |          |
|                     | Acid Resistance          |                             |          |
|                     | Alkali Resistance        |                             |          |
| KEY:                | POOR FAIR                | EXCELLENT                   |          |